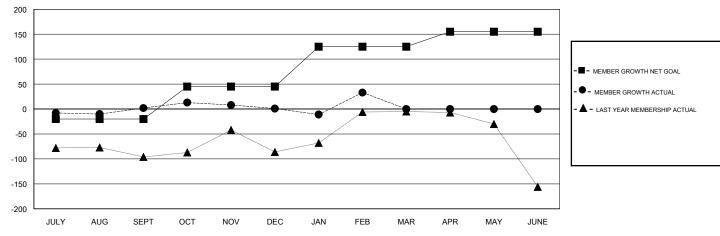

## GOALS AND ACTUAL MEMBERS CUMULATIVE

| DROPPED CLUBS: 1  DROPPED MEMBERS |     | 47 CLUBS OF 78 ADDED 1 OR MORE NEW MEMBERS | GENDER DISTRIBUTION  MALE 2,131 (87.80%)  FEMALE 296 (12.20%)  Women Percentage Fiscal Year Goal: 20% |     |
|-----------------------------------|-----|--------------------------------------------|-------------------------------------------------------------------------------------------------------|-----|
| DECEASED                          | 7   | CHOV HERE FOR CHANH ATIVE                  | TOTAL FAMILY UNIT MEMBERS                                                                             | 515 |
| CLUB CANCELLED                    | 20  | CLICK HERE FOR CUMULATIVE MEMBERSHIP DATA  |                                                                                                       | 000 |
| OTHER                             | 171 |                                            | FAMILY MEMBERS PAYING HALF DUES                                                                       | 266 |
| TOTAL                             | 198 |                                            |                                                                                                       |     |